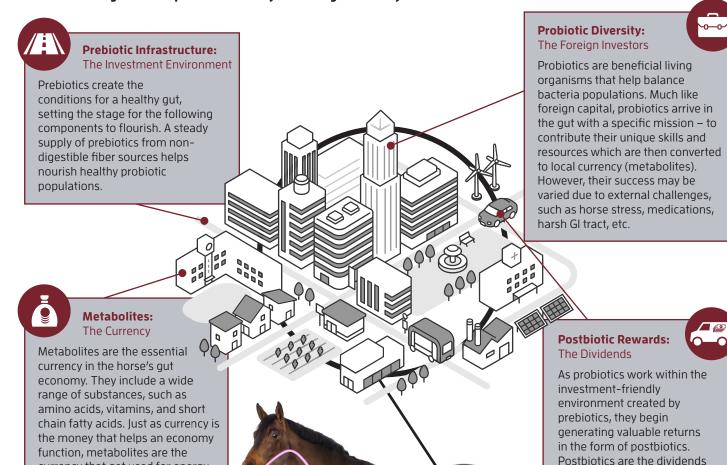

## Postbiotics:

A Smart Investment for a Thriving Gut Economy

The gut microbiome is complex but isn't too different from your local economy. Within the gut economy, **metabolites** serve as the currency used for energy and other life functions, **prebiotics** lay the foundation for creating the investment environment, **probiotics** act as the foreign investors, and **postbiotics** are the valuable dividend rewards yielded from wise investments. Like any thriving economy, maintaining a consistent flow of currency is critical for long-term success.

currency that get used for energy

and other life functions. Horses

need a consistent supply of

metabolites daily for the gut

economy to continue running

smoothly.

and benefits attained from

wise investments. Postbiotics

contain the metabolites that

absorbed by the gut lining to

be converted into energy and for other life functions.

can then be cashed in and